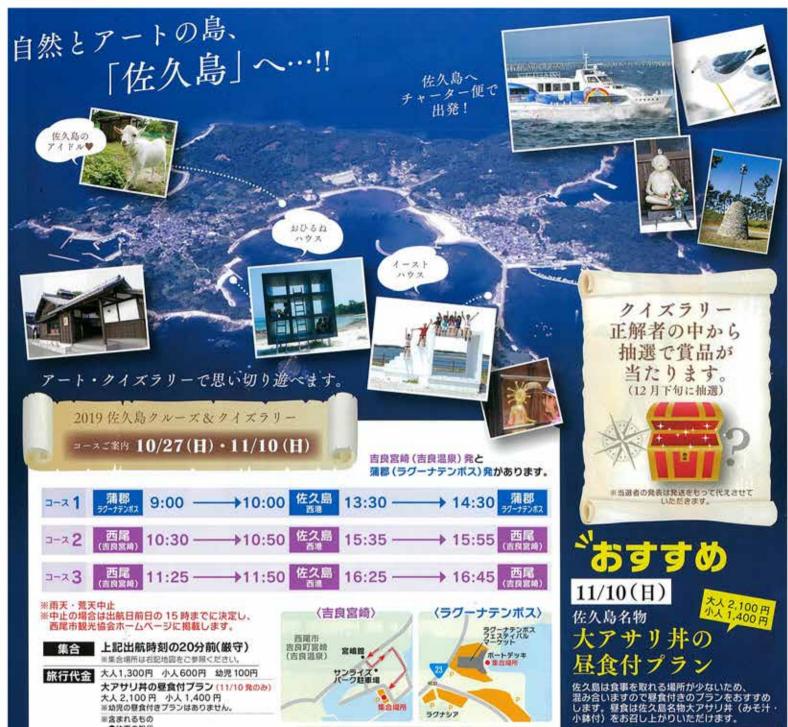

**2019 AUTUMN** 行程 広告 10月27日(日) 11月10日(日) 佐久島へチャーター便で出発!クイズラリ 西尾 のお土産が当たる

大アサリ丼の昼食付ブラン (11/10 発のみ) 大人 2,100 円 小人 1,400 円 ※幼児の軽食付きブランはありません。

※含まれるもの

●住電の船代
●クイズラリーイベント代
●母食付ブランは昼食代
※10/27(日) は太鼓フェスティバルが 大浦海岸で実施され貼わいます。 出島等で収入ることができます。 経食弁当を持参するのも便利です。